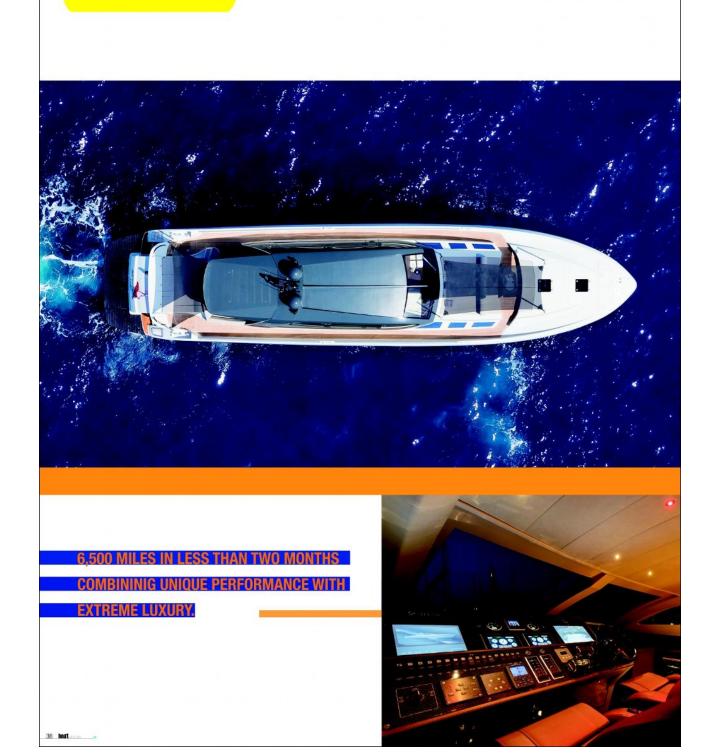

#### Web source:

example, the yacht consumes 280 litres per hour per engine; at 40 knots 340 litres per hour per engine; and at 46 knots a modest 410 litres per hour per engine. This performance, which exceeded expectations (the contract's stated maximum speed was 47 knots), is combined with acoustic comfort that makes life on board even more pleasant: the level of noise at anchor is around 42 dB in the master suite.