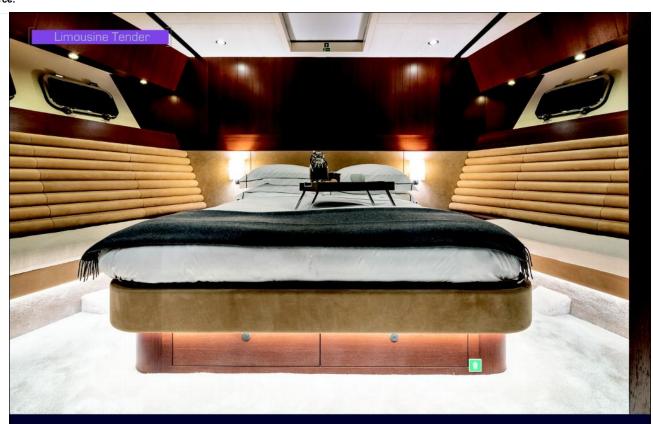

## DOUBLE THE ROOM IN THE NEW BOW AREA

With her gunmetal grey hull and white topsides, the sleek Attitude embodies the mission of the OTAM brand to create full-custom, sporty yachts tailored to the individual preferences of its discerning clients. On specific request of the owner, bespoke features include the restyled foredeck with large sunbed and height-adjustable table to maximise the usability of this open-air space. In fact, combined with the aft cockpit and its horseshoe-shaped sofa seating, the available exterior space is double that of previous models. The impression upon boarding is that of stepping onto a vessel far larger than an 80-foot yacht. This is partly possible thanks to the valued collaboration with Umberto Tagliavini Marine Design&Services, one of the historical partners of the Genoa-based shipyard. Remarkable for a high-performance 80-foot yacht, the