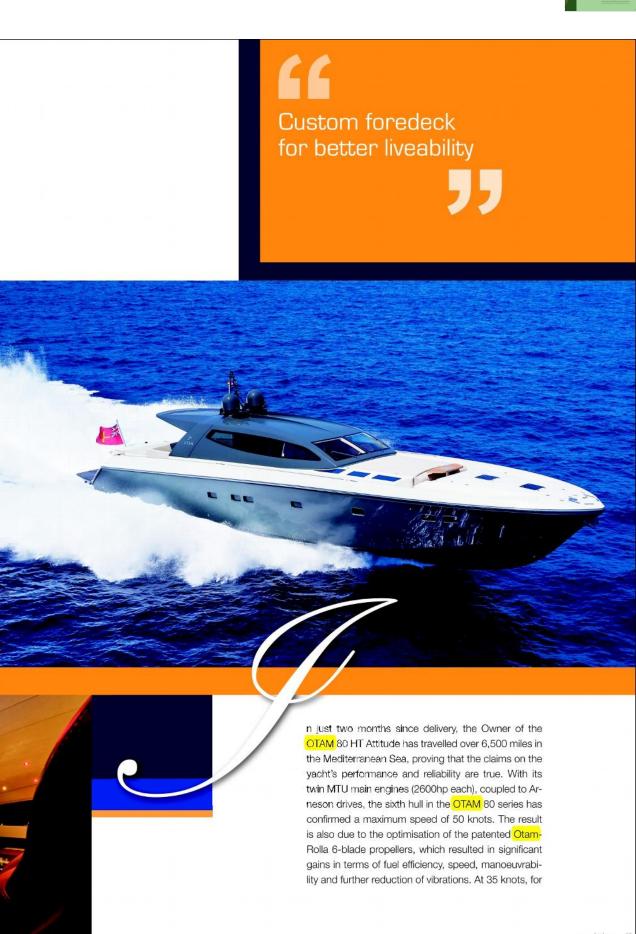

## DOUBLE THE ROOM IN THE NEW BOW AREA

With her gunmetal grey hull and white topsides, the sleek Attitude embodies the mission of the OTAM brand to create full-custom, sporty yachts tailored to the individual preferences of its discerning clients. On specific request of the owner, bespoke features include the restyled foredeck with large sunbed and height-adjustable table to maximise the usability of this open-air space. In fact, combined with the aft cockpit and its horseshoe-shaped sofa seating, the available exterior space is double that of previous models. The impression upon boarding is that of stepping onto a vessel far larger than an 80-foot yacht. This is partly possible thanks to the valued collaboration with Umberto Tagliavini Marine Design&Services, one of the historical partners of the Genoa-based shipyard. Remarkable for a high-performance 80-foot yacht, the