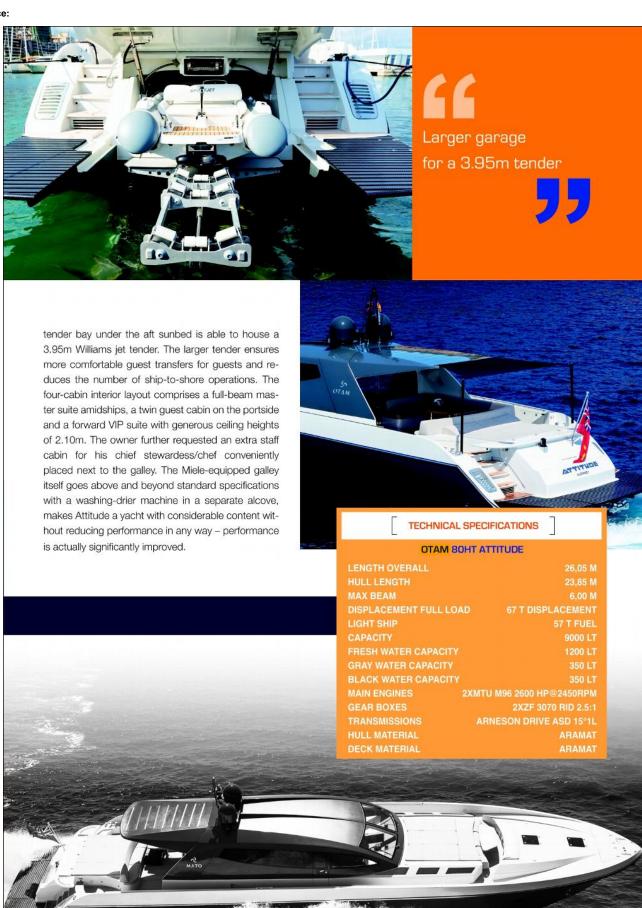

#### Web source:

example, the yacht consumes 280 litres per hour per engine; at 40 knots 340 litres per hour per engine; and at 46 knots a modest 410 litres per hour per engine. This performance, which exceeded expectations (the contract's stated maximum speed was 47 knots), is combined with acoustic comfort that makes life on board even more pleasant: the level of noise at anchor is around 42 dB in the master suite.

## DOUBLE THE ROOM IN THE NEW BOW AREA

With her gunmetal grey hull and white topsides, the sleek Attitude embodies the mission of the OTAM brand to create full-custom, sporty yachts tailored to the individual preferences of its discerning clients. On specific request of the owner, bespoke features include the restyled foredeck with large sunbed and height-adjustable table to maximise the usability of this open-air space. In fact, combined with the aft cockpit and its horseshoe-shaped sofa seating, the available exterior space is double that of previous models. The impression upon boarding is that of stepping onto a vessel far larger than an 80-foot yacht. This is partly possible thanks to the valued collaboration with Umberto Tagliavini Marine Design&Services, one of the historical partners of the Genoa-based shipyard. Remarkable for a high-performance 80-foot yacht, the